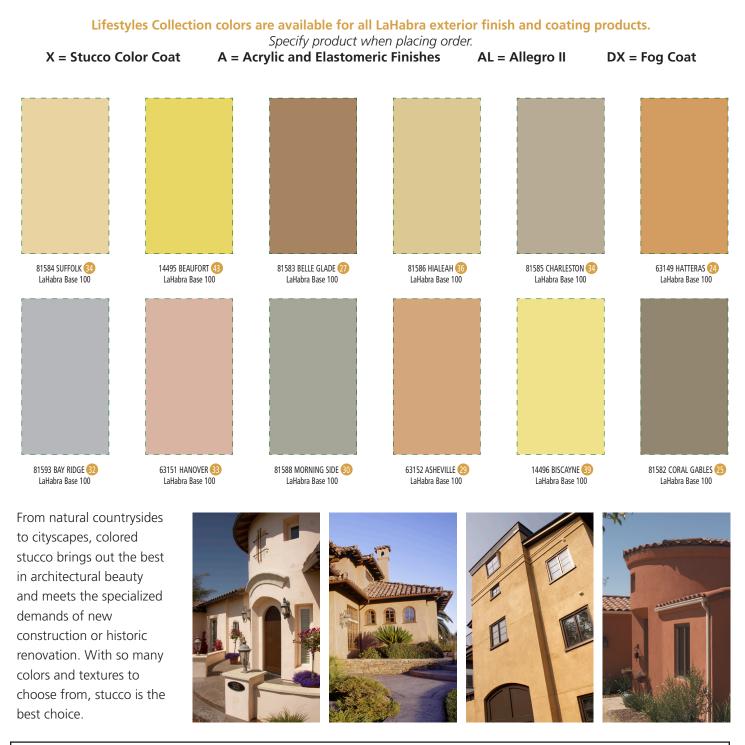

## STUCCO COLOR COLLECTION ACRYLIC & CEMENT FINISHES

## **Old World Richness**

Color plays a vitally important role in the world in which we live. When we look at art, fashion, automobiles, and interior décor we immediately experience an emotion from the colors projected. The color that is used on the exteriors of homes and buildings has this same effect - selecting the right stucco color accentuates building design and complements the other elements such as brick, stone veneers, siding, and trim.

The Stucco Color Collection was developed by color professionals who understand the importance of color and its impact. This Color Collection is the most demanded and readily available colors offered, but it doesn't stop there. Custom colors are also available through our on-demand custom color development service for all stucco finishes - we are stucco color specialists.

**Note:** The Base Number adjacent to the color name is used for Exterior Color Coat products only. Due to the varying finish types it is strongly recommended that a physical sample be obtained in the color and texture desired for appraisal prior to ordering material. Apply a sample to the substrate being used before proceeding with the application. LaHabra is not responsible for color correctness of applied finish. Color must be verified and approved by owner prior to application.