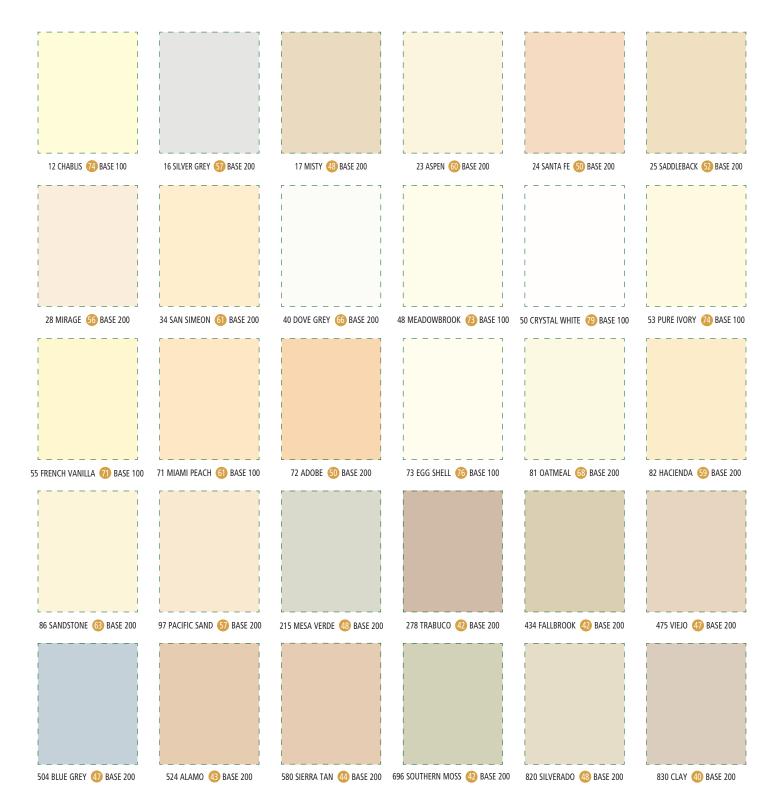

**LIGHT REFLECTANCE VALUE:** (2) = Percent of light reflected from the surface. (100% = white, 0% = black). The higher the number, the less UV light the color absorbs and the greater the reflectance. Values are based off of stucco 16/20 float. Other textures and products may vary slightly.

**NOTE:** The color on the textured chips are intended to show the approximate color of 16/20 float finish stucco. Color will vary depending on type of finish selected. Application by machine spray or texturing will increase the depth of color. Variation in color due to weather, job conditions and method of application should be expected. For color verification, request a physical sample in the color and texture desired prior to ordering material. Apply a sample of stucco to the substrate being used before proceeding with the application. LaHabra is not responsible for color correctness of applied finish. Color must be verified and approved by owner prior to application.

## **Timeless Beauty and Diversity**

Traditional Colors are available for all LaHabra exterior finish and coating products including:

- Perma-Flex
  Perma-Finish
- Platinum Plus Exterior Color Coat
- Allegro II
  Fog Coat

**Note:** The Base Number adjacent to the color name is used for Exterior Color Coat products only. Due to the varying finish types it is strongly recommended that a physical sample be obtained in the color and texture desired for appraisal prior to ordering material. Apply a sample to the substrate being used before proceeding with the application. LaHabra is not responsible for color correctness of applied finish. Color must be verified and approved by owner prior to application.